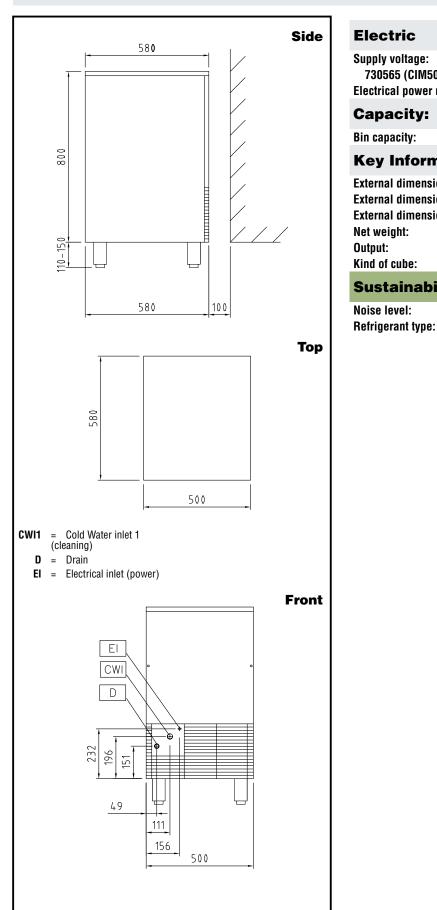

## Ice Cuber 46kg/24h with 25kg bin - Air self continuous cuber

| Electric                                                      |                                 |
|---------------------------------------------------------------|---------------------------------|
| Supply voltage:<br>730565 (CIM50A3)<br>Electrical power max.: | 220-240 V/1N ph/50 Hz<br>0.5 kW |
| Capacity:                                                     |                                 |
| Bin capacity:                                                 | 25 kg                           |
| Key Information:                                              |                                 |
| External dimensions, Width:                                   | 500 mm                          |
| External dimensions, Depth:                                   | 580 mm                          |
| External dimensions, Height:                                  | 800 mm                          |
| Net weight:                                                   | 56 kg                           |
| Output:                                                       | 46 kg/day                       |
| Kind of cube:                                                 | Ice Cube 33 g                   |
| Sustainability                                                |                                 |
| Noise level:                                                  | 54,2 dBA                        |
| Refrigerant type:                                             | R452A                           |